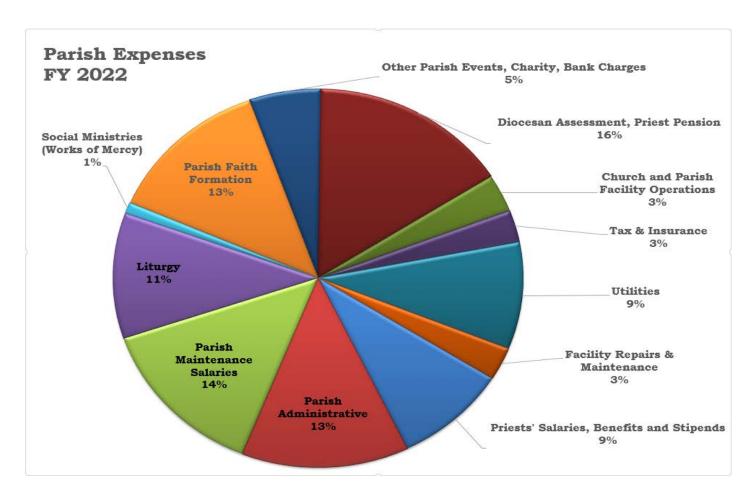

## HOW THE MONEY FUNDS OUR MISSION

| Priests' Salaries, Benefits and Stipends                                                                                                                                              | \$<br>143,708.39   |
|---------------------------------------------------------------------------------------------------------------------------------------------------------------------------------------|--------------------|
| Parish Administrative                                                                                                                                                                 | 211,902.01         |
| Parish Maintenance Salaries                                                                                                                                                           | 221,616.30         |
| Liturgy                                                                                                                                                                               | 172,138.27         |
| Social Ministries (Works of Mercy)                                                                                                                                                    | 15,521.66          |
| Parish Faith Formation                                                                                                                                                                | 209,615.47         |
| Other Parish Events, Charity, Bank Charges                                                                                                                                            | 90,720.35          |
| Diocesan Assessment, Priest Pension (The parish receives pastoral, legal, human resources, real estate, and accounting support from the Diocese and the Parish Services Corporation.) | 252,582.02         |
| Church and Parish Facilities Operations                                                                                                                                               | 51,580.11          |
| Tax & Insurance                                                                                                                                                                       | 44,561.27          |
| Utilities                                                                                                                                                                             | 146,871.99         |
| Facility Repairs & Maintenance                                                                                                                                                        | 45,104.90          |
| Total Disbursements (Excludes Building Debt Payments)                                                                                                                                 | \$<br>1,605,922.74 |