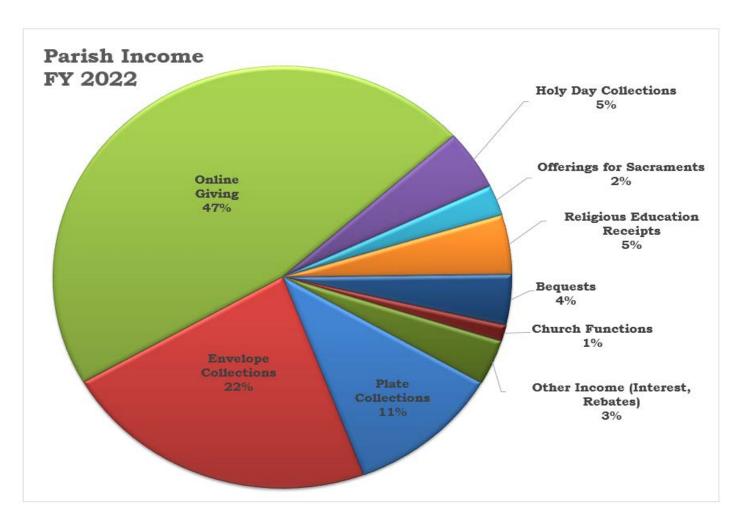

## WHERE THE MONEY COMES FROM

| Plate Collections                                                    | \$<br>190,380.17   |
|----------------------------------------------------------------------|--------------------|
| (Loose checks and cash deposited in our collection boxes)            |                    |
| Envelope Collections                                                 | 391,101.72         |
| (Parishioner envelope in weekly offertory basket)                    |                    |
| Online Giving                                                        | 813,130.57         |
| (Parishioners donating one-time or monthly through online donations) |                    |
| Holy Day Collections                                                 | 79,636.03          |
| (Donations from Easter, Christmas, etc.)                             |                    |
| Offerings for Sacraments                                             | 40,602.00          |
| (Income from Weddings, Funerals and Baptisms)                        |                    |
| Religious Education Receipts                                         | 78,943.27          |
| (Income from education fees)                                         |                    |
| Bequests                                                             | 67,147.45          |
| (Gifts provided by benefactors for ordinary or directed)             |                    |
| Church Functions                                                     | 21,918.64          |
| (Income from Parish Events)                                          |                    |
| Other Income (Interest, Rebates)                                     | 59,805.54          |
| (Income from interest on accounts, rebates, hall rental and misc.)   |                    |
| Total Income (Excludes Capital Campaign)                             | \$<br>1,742,665.39 |